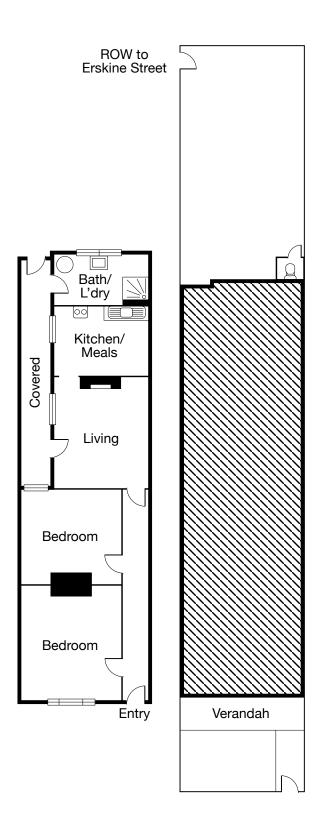

## POSITION, PLANS & POTENTIAL

- Plans for second-storey extension
- A short walk to Armstrong Street Villiage, Middle Park Beach, and No. 96 City/St Kilda Beach tram
- Set in one of Middle Park's best tree-lined streets, this property offers a fabulous scope to create a dream home

Comprising: Hallway entrance, four main rooms, bathroom/laundry, and excellent northern rear yard to pedestrian access. All within easy access to schools, cafes, restaurants, outdoor activities & public transport.